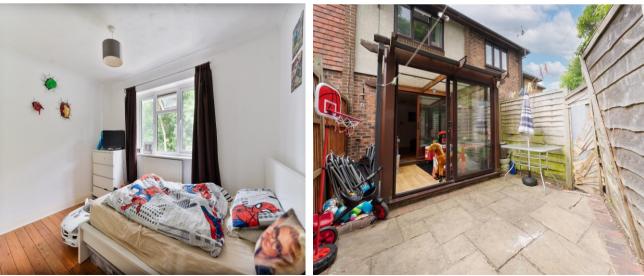

## Bedroom One - 11' 11'' x 11' 10'' (3.63m x 3.60m)

Window to front aspect with built in cupboard and shower cubicle. Door to balcony.

## Balcony

Bedroom Two - 11' 11" x 9' 5" (3.63m x
2.87m)
Window to rear aspect with built in cupboard

Bathroom - 7' 11" x 5' 4" (2.41m x 1.62m)

Outside

**Rear Garden** 

**Allocated parking** 