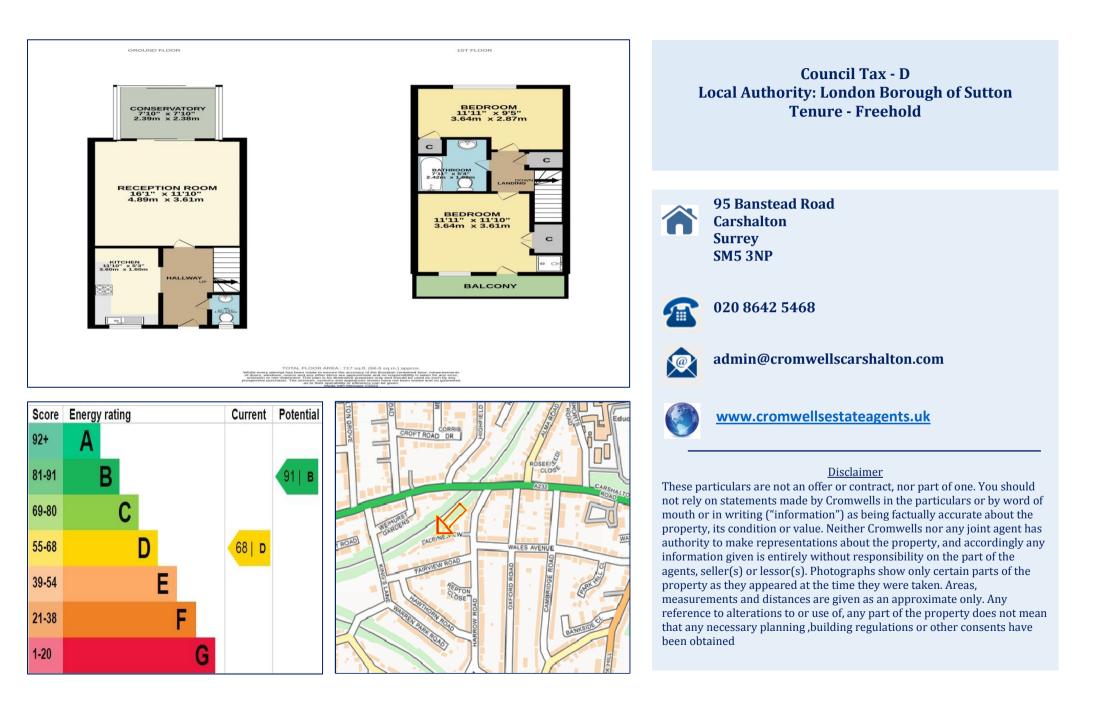

\*NO CHAIN \*Downstairs cloakroom \*Private balcony & own rear garden\* Communal gym & sauna

**Entrance Hall** Doors leading to:

Lounge - 16' 1" x 11' 10" (4.90m x 3.60m) Sliding doors to rear aspect leading to conservatory

Conservatory - 7' 10" x 7' 10" (2.39m x 2.39m) Sliding doors to rear aspect leading to garden

**Kitchen - 11' 10" x 5' 3" (3.60m x 1.60m)** Window to front aspect

**Downstairs WC - 5' 7'' x 2' 7'' (1.70m x 0.79m)** Window to front aspect

## Bedroom One - 11' 11'' x 11' 10'' (3.63m x 3.60m)

Window to front aspect with built in cupboard and shower cubicle. Door to balcony.

## Balcony

Bedroom Two - 11' 11" x 9' 5" (3.63m x
2.87m)
Window to rear aspect with built in cupboard

Bathroom - 7' 11" x 5' 4" (2.41m x 1.62m)

Outside

**Rear Garden** 

**Allocated parking** 