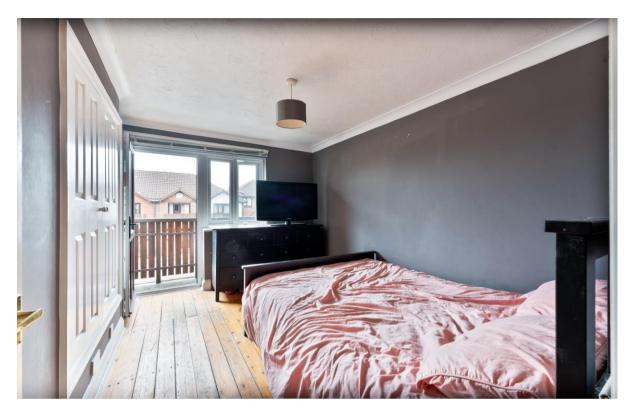

## Bedroom One - 11' 11'' x 11' 10'' (3.63m x 3.60m)

Window to front aspect with built in cupboard and shower cubicle. Door to balcony.

## Balcony

Bedroom Two - 11' 11" x 9' 5" (3.63m x
2.87m)
Window to rear aspect with built in cupboard

Bathroom - 7' 11" x 5' 4" (2.41m x 1.62m)

Outside

**Rear Garden** 

**Allocated parking** 