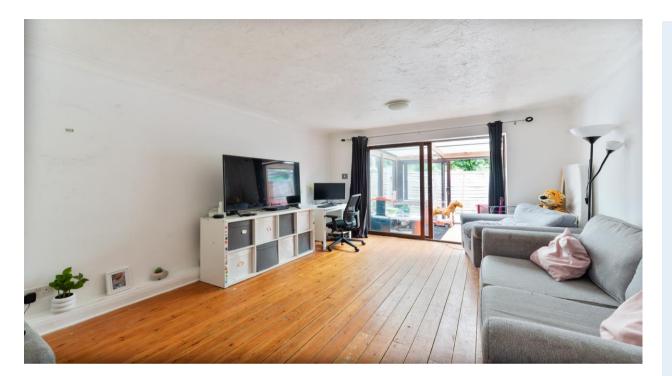

\*NO CHAIN \*Downstairs cloakroom \*Private balcony & own rear garden\* Communal gym & sauna

**Entrance Hall** Doors leading to:

Lounge - 16' 1" x 11' 10" (4.90m x 3.60m) Sliding doors to rear aspect leading to conservatory