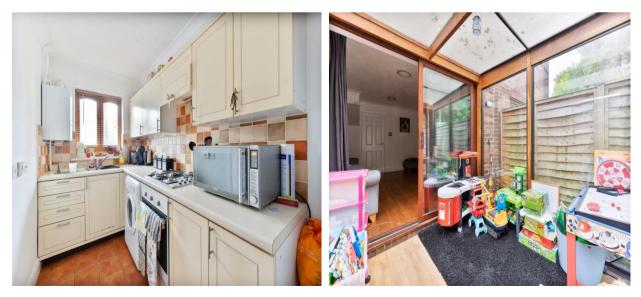

Conservatory - 7' 10" x 7' 10" (2.39m x 2.39m) Sliding doors to rear aspect leading to garden

**Kitchen - 11' 10" x 5' 3" (3.60m x 1.60m)** Window to front aspect

**Downstairs WC - 5' 7'' x 2' 7'' (1.70m x 0.79m)** Window to front aspect